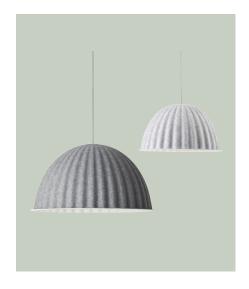

# UNDER THE BELL LAMP - EU VERSION

ISKOS-BERLIN ON THE DESIGN "Under The Bell is more than just a lampshade—when situated over a table or in an open space, the bellshaped light creates its own space within the environment. As such, the design embraces and shelters the people underneath, both in a physical and abstract manner, for an intimate atmosphere. The design is made using fibers from recycled plastic bottles that, along with its unique shape, enables Under The Bell to absorb sound and improve the acoustics of any room."

#### DESCRIPTION

Under The Bell is a pendant lamp that is multi-functional as the design not only provides an ambient light but also enhances the acoustics of the room. With its raw, tactile texture that comes from its shade being produced using recycled plastic felt, Under The Bell is an example of modern design with hints to Scandinavian values. The design blends effortlessly into open spaces within any home, restaurants, hotels, workplace and education institution.