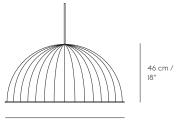

# UNDER THE BELL LAMP - EU VERSION

ISKOS-BERLIN ON THE DESIGN "Under The Bell is more than just a lampshade—when situated over a table or in an open space, the bellshaped light creates its own space within the environment. As such, the design embraces and shelters the people underneath, both in a physical and abstract manner, for an intimate atmosphere. The design is made using fibers from recycled plastic bottles that, along with its unique shape, enables Under The Bell to absorb sound and improve the acoustics of any room."



Ø 82 cm / 32.25



Ø 55 cm /

Ø 82 CM/32.25"





Grev

Ø 55 CM / 21.7"









#### **DESIGNED BY / YEAR OF DESIGN**

Iskos-Berlin / 2011

#### ABOUT THE DESIGNER

Iskos-Berlin is a Copenhagen-based design duo that has made International headlines within furniture, industrial and graphic design. The studio, formerly known as Komplot Design has collaborated with some of the World's most prestigious manufacturers and their furniture, lighting and other design products are exhibited at numerous design museums around the World including MoMA and the Designmuseum Denmark.

#### CATEGORY

Pendant lamp

#### ENVIRONMENT

Indoor

#### DESCRIPTION

Under The Bell is a pendant lamp that is multi-functional as the design not only provides an ambient light but also enhances the acoustics of the ro