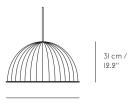

# UNDER THE BELL LAMP - EU VERSION

ISKOS-BERLIN ON THE DESIGN "Under The Bell is more than just a lampshade—when situated over a table or in an open space, the bellshaped light creates its own space within the environment. As such, the design embraces and shelters the people underneath, both in a physical and abstract manner, for an intimate atmosphere. The design is made using fibers from recycled plastic bottles that, along with its unique shape, enables Under The Bell to absorb sound and improve the acoustics of any room."



Ø 82 cm / 32.25



Ø 55 cm /

Ø 82 CM/32.25"





Grev

Ø 55 CM / 21.7"









#### **DESIGNED BY / YEAR OF DESIGN**

Iskos-Berlin / 2011

#### ABOUT THE DESIGNER

Iskos-Berlin is a Copenhagen-based design duo that has made International headlines within furniture, industrial and graphic design. The studio, formerly known as Komplot Design has collaborated with some of the World's most prestigious manufacturers and their furniture, lighting and other design products are exhibited at numerous design museums around the World including MoMA and the Designmuseum Denmark.

#### CATEGORY

Pendant lamp

#### ENVIRONMENT

Indoor

#### DESCRIPTION

Under The Bell is a pendant lamp that is multi-functional as the design not only provides an ambient light but also enhances the acoustics of the room. With its raw, t