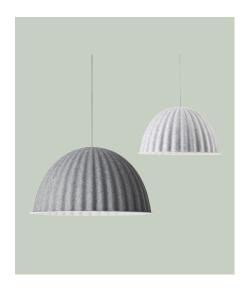

# UNDER THE BELL LAMP - EU VERSION

ISKOS-BERLIN ON THE DESIGN "Under The Bell is more than just a lampshade—when situated over a table or in an open space, the bellshaped light creates its own space within the environment. As such, the design embraces and shelters the people underneath, both in a physical and abstract manner, for an intimate atmosphere. The design is made using fibers from recycled plastic bottles that, along with its unique shape, enables Under The Bell to absorb sound and improve the acoustics of any room."

#### DESCRIPTION

Under The Bell is a pendant lamp that is multi-functional as the design not only provides an ambient light but also enhances the acoustics of the room. With its raw, tactile texture that comes from its shade being produced using recycled plastic felt, Under The Bell is an example of modern design with hints to Scandinavian values. The design blends effortlessly into open spaces within any home, restaurants, hotels, workplace and education institution.