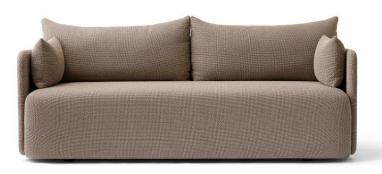

#### Dimensions (cm / in)

2-seater

H: 60 cm / 23,6"

SH: 40 cm / 15,7"

L: 174,3cm / 68,8"

D: 90 cm / 35,4"

3-seater

H: 60 cm / 23,6"

SH: 40 cm / 15,7"

L:224,3 cm / 88,3"

D: 90 cm / 35,4"

#### Materials

PU Foam, Upholstery.

Cushion: 70% Feather and 30% Foam

Granulate.

A contemporary sofa, understated yet statement-making, Offset is the result of research into 'balance' by Norm Architects. The studio wanted to create a sofa as simply as possible while embracing a set of paradoxes: making it substantial yet delicate in appearance, architectural yet inviting and homey. In the studio, the designers experimented with offsetting – playing with proportions, narrow armrests versus a thick generous seat, supported by four stubby metal legs. The clean-lined boxy shape is inspired by minimalist art, gently softened for a welcoming expression and maximised for comfort.