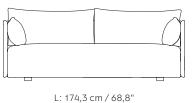

#### Dimensions (cm / in)

2-seater

H: 60 cm / 23,6"

SH: 40 cm / 15,7"

L: 174,3cm / 68,8"

D: 90 cm / 35,4"

3-seater

H: 60 cm / 23,6"

SH: 40 cm / 15,7"

L:224,3 cm / 88,3"

D: 90 cm / 35,4"