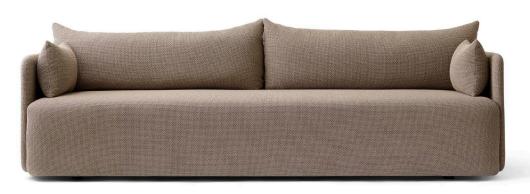

#### Dimensions (cm / in)

2-seater

H: 60 cm / 23,6"

SH: 40 cm / 15,7"

L: 174,3cm / 68,8"

D: 90 cm / 35,4"

3-seater

H: 60 cm / 23,6"

SH: 40 cm / 15,7"

L:224,3 cm / 88,3"

D: 90 cm / 35,4"

#### Materials

PU Foam, Upholstery.

Cushion: 70% Feather and 30% Foam

Granulate.

A contemporary sofa, understated yet statement-making, Offset is the result of research into 'balance' by Norm Architects. The studio wanted to create a sofa as simply as possible while embracing a set of paradoxes: making it substantial yet delicate in appearance, architectural yet inviting and homey. In the studio, the designers experimented with offsetting – playing with proportions, narrow armrests versus a thick generous seat, supported by four stubby metal legs. The clean-lined boxy shape is inspired by minimalist art, gently softened for a welcoming expression and maximised for comfort.