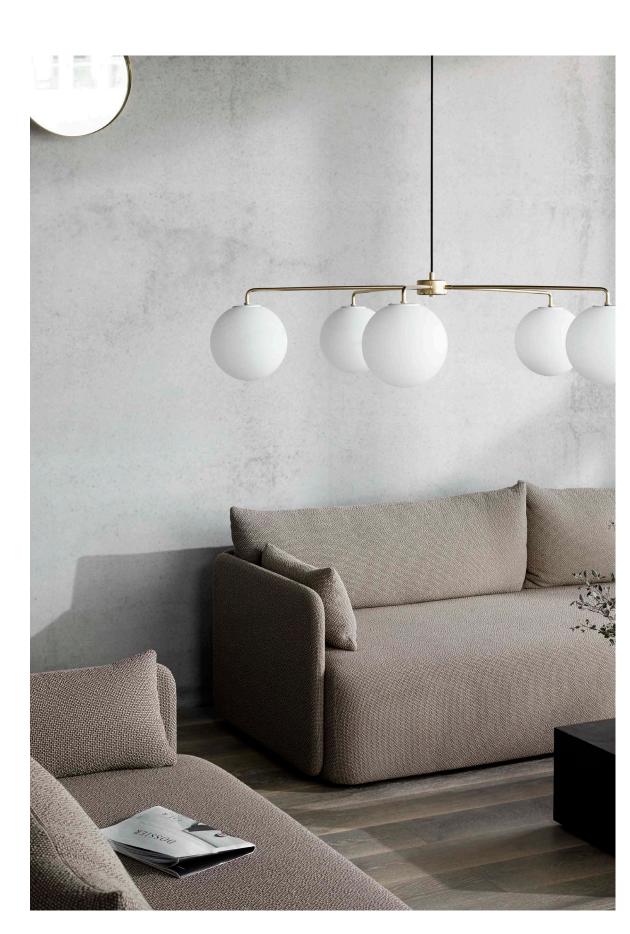

A contemporary sofa, understated yet statement-making, Offset is the result of research into 'balance' by Norm Architects. The studio wanted to create a sofa as simply as possible while embracing a set of paradoxes: making it substantial yet delicate in appearance, architectural yet inviting and homey. In the studio, the designers experimented with offsetting – playing with proportions, narrow armrests versus a thick generous seat, supported by four stubby metal legs. The clean-lined boxy shape is inspired by minimalist art, gently softened for a welcoming expression and maximised for comfort.

#### About the Designer

Norm Architects was founded in 2008 by Kasper Rønn and Jonas Bjerre-Poulsen, later joined by Linda Korndal. Based in the heart of Copenhagen, the award-winning studio works in the fields of industrial design, residential architecture, commercial interiors, photography and art direction. Located on one of the city's oldest streets, the practice takes pride in respecting its context, building on the traditions of Scandinavian design, of timeless aesthetics and natural materials.