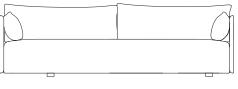

#### Dimensions (cm / in)

2-seater

H: 60 cm / 23,6"

SH: 40 cm / 15,7"

L: 174,3cm / 68,8"

D: 90 cm / 35,4"

3-seater

H: 60 cm / 23,6"

SH: 40 cm / 15,7"

L:224,3 cm / 88,3"

D: 90 cm / 35,4"