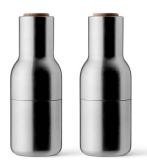

### **Bottle Grinder, Stainless Steel**

Brushed Stainless Steel 4418019

Mirror Polished Stainles Steel 4418039

Brushed Stainless Steel w. Walnut Lid 4418119