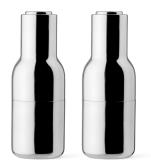

#### Colours

OAK Classic Blue, Purple, Dark Green, Ash/Carbon.

WALNUT Ash/Carbon, Green/Beige, Nude, Moss Green

Polished or Brushed Steel

### **Bottle Grinder, Stainless Steel**

Brushed Stainless Steel 4418019

Mirror Polished Stainles Steel 4418039

Brushed Stainless Steel w. Walnut Lid 4418119