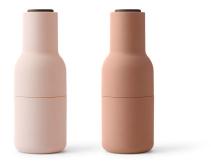

#### Colours

OAK Classic Blue, Purple, Dark Green, Ash/Carbon.

WALNUT Ash/Carbon, Green/Beige, Nude, Moss Green

Polished or Brushed Steel

## Bottle Grinder, Walnut

Green/Beige 4418459

Ash/Carbon 4418369

Nude 4418769

Moss Green 4418869