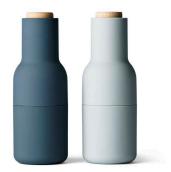

#### Colours

OAK Classic Blue, Purple, Dark Green, Ash/Carbon.

WALNUT Ash/Carbon, Green/Beige, Nude, Moss Green

Polished or Brushed Steel

## Bottle Grinder, Walnut

Green/Beige 4418459

Ash/Carbon 4418369

Nude 4418769

Moss Green 4418869