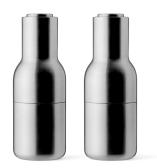

#### Colours

OAK Classic Blue, Purple, Dark Green, Ash/Carbon.

WALNUT Ash/Carbon, Green/Beige, Nude, Moss Green

Polished or Brushed Steel

### **Bottle Grinder, Stainless Steel**

Brushed Stainless Steel 4418019

Mirror Polished Stainles Steel 4418039

Brushed Stainless Steel w. Walnut Lid 4418119