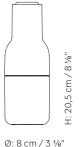

oduction Process**

The grinder core is made from ceramic with a plastic body and silicone coating. The adjustment knob made from turned oak.

#### Dimensions (cm / in)

H: 20,5 cm / 8,1" Ø: 8 cm / 3,1"

#### Materials

Plastic, silicone, ceramic grinder, wood. Bottle Grinder Ash/Carbon w. steel: plastic, silicone, ceramic grinder, stainless steel.

#### Colours

OAK Classic Blue, Purple, Dark Green, Ash/Carbon.

WALNUT Ash/Carbon, Green/Beige, Nude, Moss Green

Polished or Brushed Steel

#### Care Instructions

Avoid placing bottle grinders in direct sunlight. Use a soft dry cloth to clean. For stains, use a light dishwashing soap. Do not use any cleaners with chemicals or harsh abrasives. To avoid screeching sound whilst grinding, make sure the grinder is properly dry before refilling.



Steering away from the predictable grinder, the Norm 'Bottle Grinder' is not what you expect to see in a salt and pepper grinder. The form, shaped more like a bottle, cleverly tricks the user to encourage a more playful and experimental interaction with the product. The powerful ceramic mechanism makes the grinder easy to operate and perfect for trying out more than just salt and pepper including spices and grains, nuts, seeds or dried fruits.

#### About the Designer

Norm Architects was founded in 2008 by Jonas Bjerre-Poulsen and Kasper Rønn. Norm works within residential architecture, commercial interiors, industrial design, photography, graphics and art direction. The name 'Norm' signifies the importance of drawing inspiration from norms and traditions within the fields of architectu