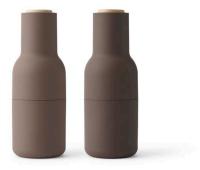

### Bottle Grinder, Oak

Ash/Carbon 4418399

Classic Blue 4418719

Purple 4418749

Drak Green 4418479