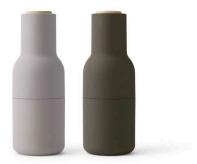

## Bottle Grinder, Walnut

Green/Beige 4418459

Ash/Carbon 4418369

Nude 4418769

Moss Green 4418869