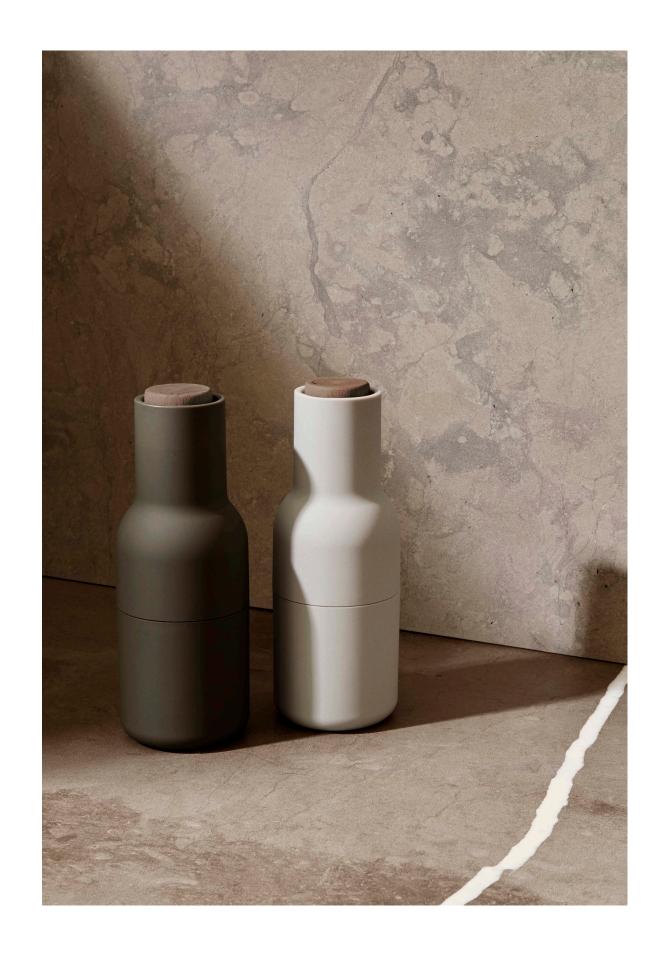

# **Bottle Grinder**

Home Accessories—Product Sheet menu.as

by Norm Architects

Steering away from the predictable grinder, the Norm 'Bottle Grinder' is not what you expect to see in a salt and pepper grinder. The form, shaped more like a bottle, cleverly tricks the user to encourage a more playful and experimental interaction with the product. The powerful ceramic mechanism makes the grinder easy to operate and perfect for trying out more than just salt and pepper including spices and grains, nuts, seeds or dried fruits.