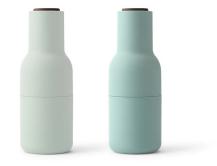

#### Colours

OAK Classic Blue, Purple, Dark Green, Ash/Carbon.

WALNUT Ash/Carbon, Green/Beige, Nude, Moss Green

Polished or Brushed Steel

## Bottle Grinder, Walnut

Green/Beige 4418459

Ash/Carbon 4418369

Nude 4418769

Moss Green 4418869