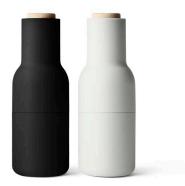

#### Colours

OAK Classic Blue, Purple, Dark Green, Ash/Carbon.

WALNUT Ash/Carbon, Green/Beige, Nude, Moss Green

Polished or Brushed Steel

### Bottle Grinder, Oak

Ash/Carbon 4418399

Classic Blue 4418719

Purple 4418749

Drak Green 4418479