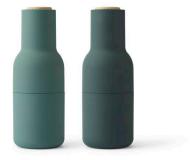

### Bottle Grinder, Oak

Ash/Carbon 4418399

Classic Blue 4418719

Purple 4418749

Drak Green 4418479