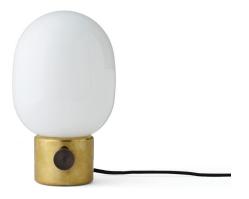

#### Colours / Variants

- Brushed Steel, Shiny Opal, Black Cord
- Mirror Polished Brass, Shiny Opal, Black
   Cord
- Bronzed Brass, Shiny Opal, Black Cord
- Light Grey (Concrete) / Brass Shiny Opal, White Cord
- Black (Steel) Matt Opal, Black Cord

#### **Production Process**

Base in polished brass, brushed metal, bronzed brass or concrete. The brass version is mirror polished but not lacquered so the metal will darken and patinate over time. The glass shade is made from mouth-blown opal glass. The knobs are bronzed or brushed brass and oxidized steel.