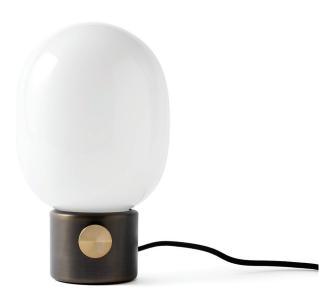

#### Colours / Variants

- Brushed Steel, Shiny Opal, Black Cord
- Mirror Polished Brass, Shiny Opal, Black
   Cord
- Bronzed Brass, Shiny Opal, Black Cord
- Light Grey (Concrete) / Brass Shiny Opal, White Cord
- Black (Steel) Matt Opal, Black Cord

#### **Production Process**

Base in polished brass, brushed metal, bronzed brass or concrete. The brass version is mirror polished but not lacquered so the metal will darken and patinate over time. The glass shade is made from mouth-blown opal glass. The knobs are bronzed or brushed brass and oxidized steel.

#### Cord material and Cord lenght (cm/in)

Textile Cord, 200 cm / 78 3/4"