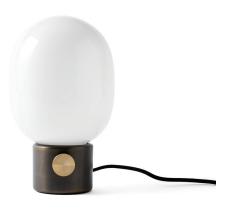

#### Colours / Variants

- Brushed Steel, Shiny Opal, Black Cord
- Mirror Polished Brass, Shiny Opal, Black
   Cord
- Bronzed Brass, Shiny Opal, Black Cord
- Light Grey (Concrete) / Brass Shiny Opal, White Cord
- Black (Steel) Matt Opal, Black Cord

#### **Production Process**

Base in polished brass, brushed metal, bronzed brass or concrete. The brass version is mirror polished but not lacquered so the metal will darken and patinate over time. The glass shade is made from mouth-blown opal glass. The knobs are bronzed or brushed brass and oxidized steel.