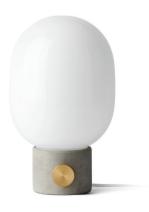

#### Colours / Variants

- Brushed Steel, Shiny Opal, Black Cord
- Mirror Polished Brass, Shiny Opal, Black
   Cord
- Bronzed Brass, Shiny Opal, Black Cord
- Light Grey (Concrete) / Brass Shiny Opal, White Cord
- Black (Steel) Matt Opal, Black Cord

#### **Production Process**

Base in polished brass, brushed metal, bronzed brass or concrete. The brass version is mirror polished but not lacquered so the metal will darken and patinate over time. The glass shade is made from mouth-blown opal glass. The knobs are bronzed or brushed brass and oxidized steel.