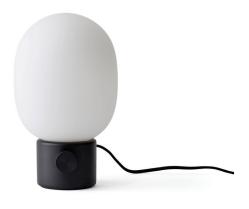

#### Colours / Variants

- Brushed Steel, Shiny Opal, Black Cord
- Mirror Polished Brass, Shiny Opal, Black
   Cord
- Bronzed Brass, Shiny Opal, Black Cord
- Light Grey (Concrete) / Brass Shiny Opal, White Cord
- Black (Steel) Matt Opal, Black Cord

#### **Production Process**

Base in polished brass, brushed metal, bronzed brass or concrete. The brass version is mirror polished but not lacquered so the metal will darken and patinate over time. The glass shade is made from mouth-blown opal glass. The knobs are bronzed or brushed brass and oxidized steel.