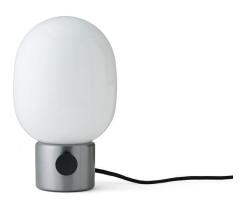

#### Colours / Variants

- Brushed Steel, Shiny Opal, Black Cord
- Mirror Polished Brass, Shiny Opal, Black
   Cord
- Bronzed Brass, Shiny Opal, Black Cord
- Light Grey (Concrete) / Brass Shiny Opal, White Cord
- Black (Steel) Matt Opal, Black Cord

#### **Production Process**

Base in polished brass, brushed metal, bronzed brass or concrete. The brass version is mirror polished but not lacquered so the metal will darken and patinate over time. The glass shade is made from mouth-blown opal glass. The knobs are bronzed or brushed brass and oxidized steel.