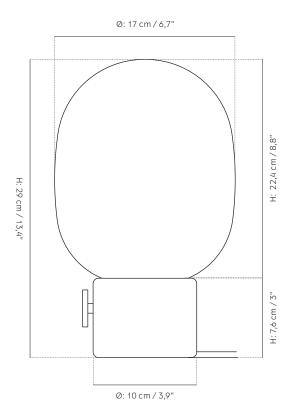

ck Cord
- Light Grey (Concrete) / Brass Shiny Opal, White Cord
- Black (Steel) Matt Opal, Black Cord

### combining a celebration of raw materials with tech-infused functionality.

About the Designer

Jonas Wagell is a Swedish architect and designer based in Stockholm. His work has come to be known for simplistic playfulness and clever compact living, with recent collaborations reaching as far as China, Taiwan and North America. The studio's architecture work is mostly known for the prefab house concept, 'Mini House', which has previously been recognized by Wallpaper\* magazine naming him one of the 'World's 50 hottest young Architects' in 2008. Today, their work is primarily focused on product design and creative direction for clients around the world.

# JWDA Table Lamp Technical Sheet



#### **Production Process**

Base in polished brass, brushed metal, bronzed brass or concrete. The brass version is mirror polished but not lacquered so the metal will darken and patinate over time. The glass shade is made from mouth-blown opal glass. The knobs are bronzed or brushed brass and oxidized steel.

#### Materials

Stainless Steel, Solid Brass or Concrete, Glass.

#### Weight item (kg)

2,145 kg

#### Voltage (V)

220V

#### Light source & Energi effeciency class

G9, MAX 40W, A++, A+, A, B, C, D Dimmable.

#### Cord material and Cord lenght (cm/in)

Textile Cord, 200 cm / 78 3/4"

#### Classification

IP20

#### Certifications

LVD: EN 60598-2-4:1997; EN60598-1:2008+A11:2009

EMC: EN 55015:2013; EN 61547:2009; EN 61000-3-2:2014; EN 61000-3-3:2013; EN 61547:2009

#### **Packag