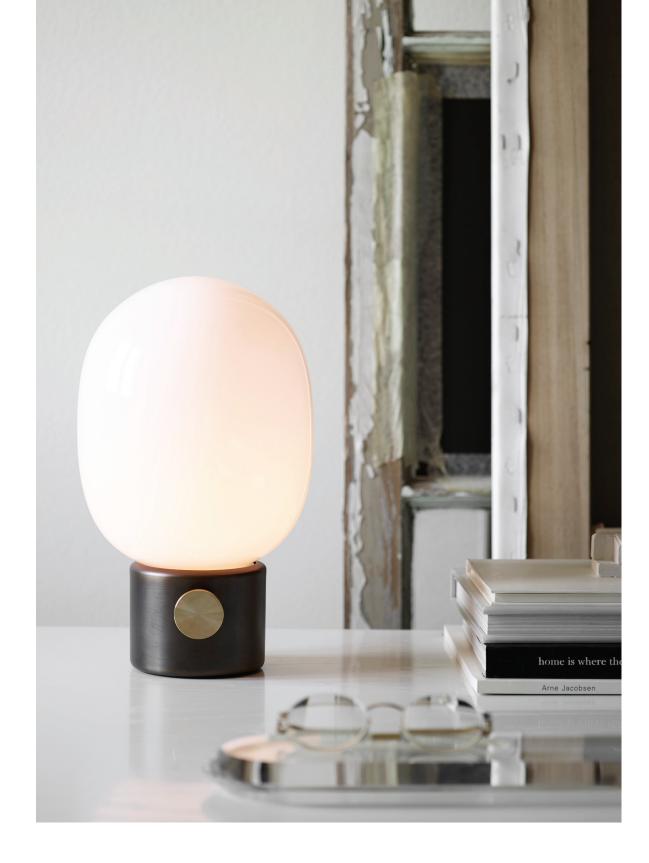

Table Lamp

Lighting—Product Sheet

An instant classic, the JWDA Lamp is the kind of sculptural piece that turns heads and brings new life to a room. The contrast of the delicate, rounded glass with the sturdy metal base makes for a balanced and intriguing silhouette.

What is it about the JWDA Table Lamp that makes it so popular? Could it be the soft light that

diffuses gently on a bedside table, desk, or bookshelf? Or the artistically-rendered metal base? Perhaps it's the quirky egg-shaped bulb, working in perfect balance with the base to

create a simply yet striking look. The JWDA Table Lamp brings warmth and a poetic profile to

any room, whether it be a private or commercial space. The new line extension with a bronzed brass finish on the base adds a sense of elegance, perfect for a dimly-lit library room or a

### combining a celebration of raw materials with tech-infused functionality.

About the Designer

Jonas Wagell is a Swedish architect and designer based in Stockholm. His work has come to be known for simplistic playfulness and clever compact living, with recent collaborations reaching as far as China, Taiwan and North America. The studio's architecture work is mostly known for the prefab house concept, 'Mini House', which has previously been recognized by Wallpaper\* magazine naming him one of the 'World's 50 hottest young Architects' in 2008. Today, their work is primarily focused on product design and creative direction for clients around the world.